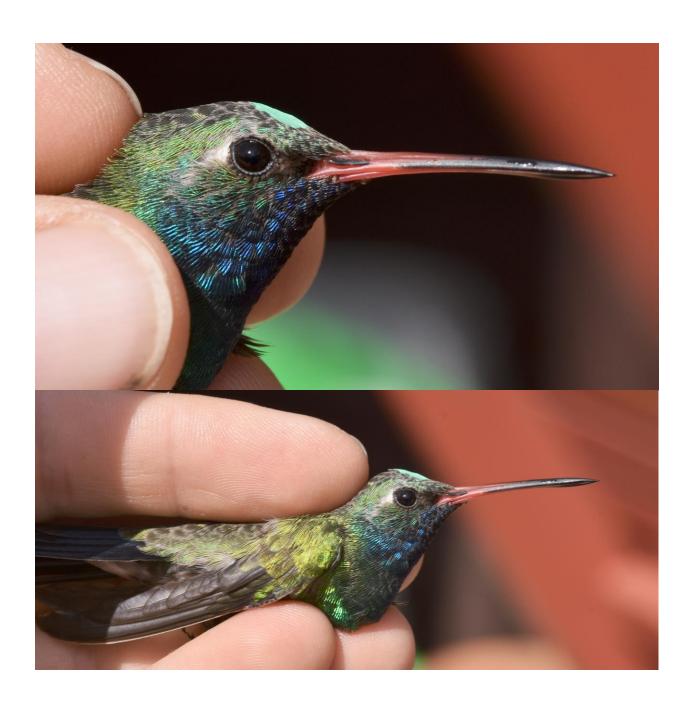

- 1. English and Scientific names: Broad-billed Hummingbird (*Cyanthus latirostris*)
- 2. Number of individuals, sexes, ages, general plumage (e.g., 2 in alternate plumage): 1 male in definitive plumage, age unknown
- Parish: Iberia Parish
   Specific Locality: Frank Garacci residence, 105 Celeste Dr., New Iberia
- 4. Date(s) when observed: 1 March 2021
- 5. Time(s) of day when observed: 11:15 am (time stamp of photos one hour ahead of actual time)
- 6. Reporting observer and city/state address

- 11. Distance to bird(s): in-hand
- 12. Duration of observation: 10 minutes in yard, 10 minutes in hand
- 13. Habitat: Rural residential with lowland hardwood patch.
- 14. Behavior of bird / circumstances of observation (flying, feeding, resting; include and stress habits used in identification; relate events surrounding observation): It was flying around the yard as I arrived and set up the trap, vocalizing and engaging in chases with other hummers (mainly Rufous). Within 10 minutes, it came to feeder in cage trap and was caught.
- 15. Description (include only what was actually seen, *not what "should" have been seen*; include if possible: total length/relative size compared to other familiar species; body bulk, shape, proportions; bill, eye, leg, and plumage characteristics. Stress features that separate it from similar species, *or for species that are known to hybridize frequently, stress features that help eliminate possible hybrids*): Male essentially unmistakable. Bright blue throat, green upper parts, red base to maxilla, extensive red in mandible. Tail dark blue with paler feather tips. See banding sheet for measurements. The bird had completed its wing, tail, and body molt. I placed a lime-green paint mark on the head with water-soluble white-out.
- 16. Voice: Before it approached the feeder, it gave mechanical kinglet-like chatter.
- 17. Similar species (include how they were eliminated by your observation): Lacked white stripe behind eye to eliminate White-eared. Dark blue tail and green belly eliminates Buff-bellied.
- 18. Photographs or tape recordings obtained? (by whom? attached?): Yes, my photos.
- 19. Previous experience with this species: Limited, entirely within Louisiana. Banded two males earlier this fall/winter and participated in banding a male with Dave Patton several years ago. Also saw a male in a yard in New Iberia last winter.
- 20. Identification aids: (list books, illustrations, other birders, etc. used in identification):