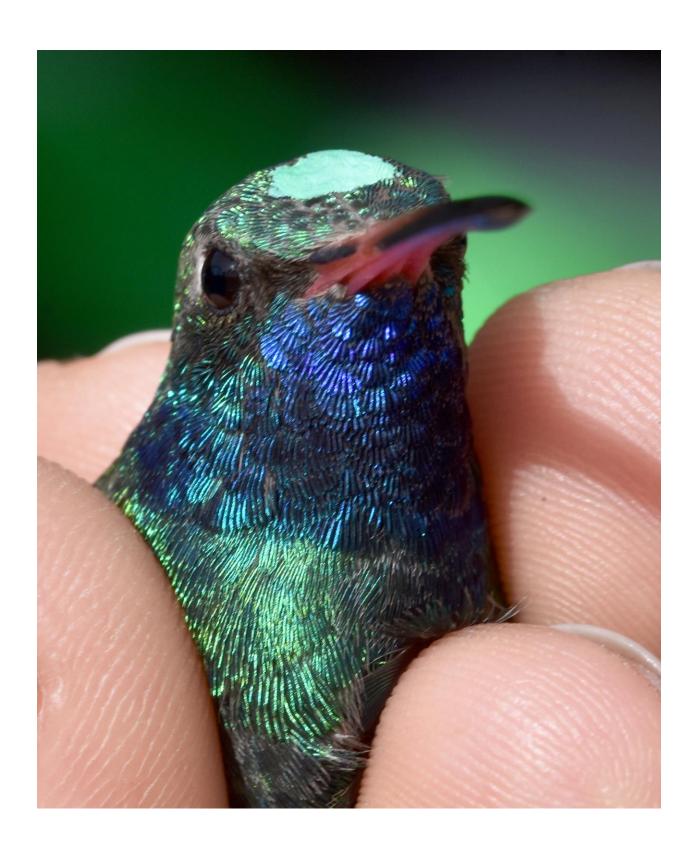

- 1. English and Scientific names: Broad-billed Hummingbird (*Cyanthus latirostris*)
- 2. Number of individuals, sexes, ages, general plumage (e.g., 2 in alternate plumage): 1 male in definitive plumage, age unknown
- Parish: Iberia Parish
   Specific Locality: Frank Garacci residence, 105 Celeste Dr., New Iberia
- 4. Date(s) when observed: 1 March 2021
- 5. Time(s) of day when observed: 11:15 am (time stamp of photos one hour ahead of actual time)
- 6. Reporting observer and city/state address

- 11. Distance to bird(s): in-hand
- 12. Duration of observation: 10 minutes in yard, 10 minutes in hand
- 13. Habitat: Rural residential with lowland hardwood patch.
- 14. Behavior of bird / circumstances of observation (flying, feeding, resting; include and stress habits used in identification; relate events surrounding observation): It was flying around the yard as I arrived and set up the trap, vocalizing and engaging in chases with other hummers (mainly Rufous). Within 10 minutes, it came to feeder in cage trap and was caught.
- 15. Description (include only what was actually seen, *not what "should" have been seen*; include if possible: total length/relative size compared to other familiar species; body bulk, shape, proportions; bill, eye, leg, and plumage characteristics. Stress features that separate it from similar species, *or for species that are known to hybridize frequently, stress features that help eliminate possible hybrids*): Male essentially unmistakable. Bright blue throat, green upper parts, red base to maxilla, extensive red in mandible. Tail dark blue with paler feather tips. See banding sheet for measurements. The bird had completed its wing, tail, and body molt. I placed a lime-green paint mark on the head with water-soluble white-out.
- 16. Voice: Before it approached the feeder, it gave mechanical kinglet-like chatter.
- 17. Similar species (include how they were eliminated by your observation): Lacked white stripe behind eye to eliminate White-eared. Dark blue tail and green belly eliminates Buff-bellied.
- 18. Photographs or tape recordings obtained? (by whom? attached?): Yes, my photos.
- 19. Previous experience with this species: Limited, entirely within Louisiana. Banded two males earlier this fall/winter and participated in banding a male with Dave Patton several years ago. Also saw a male in a yard in New Iberia last winter.
- 20. Identification aids: (list books, illustrations, other birders, etc. used in identification):