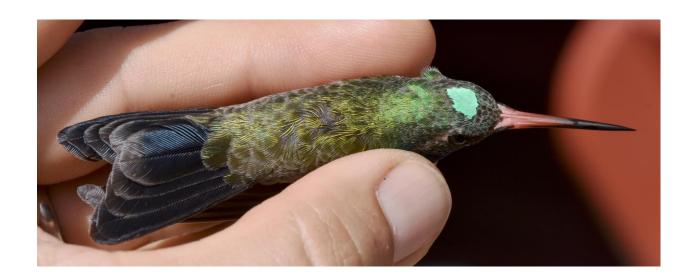

- 1. English and Scientific names: Broad-billed Hummingbird (*Cyanthus latirostris*)
- 2. Number of individuals, sexes, ages, general plumage (e.g., 2 in alternate plumage): 1 male in definitive plumage, age unknown
- Parish: Iberia Parish
   Specific Locality: Frank Garacci residence, 105 Celeste Dr., New Iberia
- 4. Date(s) when observed: 1 March 2021
- 5. Time(s) of day when observed: 11:15 am (time stamp of photos one hour ahead of actual time)
- 6. Reporting observer and city/state address

- 11. Distance to bird(s): in-hand
- 12. Duration of observation: 10 minutes in yard, 10 minutes in hand
- 13. Habitat: Rural residential with lowland hardwood patch.
- 14. Behavior of bird / circumstances of observation (flying, feeding, resting; include and stress habits used in identification; relate events surrounding observation): It was flying around the yard as I arrived and set up the trap, vocalizing and engaging in chases with other hummers (mainly Rufous). Within 10 minutes, it came to feeder in cage trap and was caught.
- 15. Description (include only what was actually seen, *not what "should" have been seen*; include if possible: total length/relative size compared to other familiar species; body bulk, shape, proportions; bill, eye, leg, and plumage characteristics. Stress features that separate it from similar species, *or for species that are known to hybridize frequently, stress features that help eliminate possible hybrids*): Male essentially unmistakable. Bright blue throat, green upper parts, red base to maxilla, extensive red in mandible. Tail dark blue with paler feather tips. See banding sheet for measurements. The bird had completed its wing, tail, and body molt. I placed a lime-green paint mark on the head with water-soluble white-out.
- 16. Voice: Before it approached the feeder, it gave mechanical kinglet-like chatter.
- 17. Similar species (include how they were eliminated by your observation): Lacked white stripe behind eye to eliminate White-eared. Dark blue tail and green belly eliminates Buff-bellied.
- 18. Photographs or tape recordings obtained? (by whom? attached?): Yes, my photos.
- 19. Previous experience with this species: Limited, entirely within Louisiana. Banded two males earlier this fall/winter and participated in banding a male with Dave Patton several years ago. Also saw a male in a yard in New Iberia last winter.
- 20. Identification aids: (list books, illustrations, other birders, etc. used in identification):